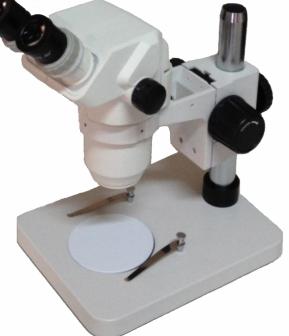

## Stereo Microscope

**Zoom 0.8-6.4X Magnification Microscope** 

## **Product specification**

- Wide field Eyepiece 10X/22mm
- Trinocular / Binocular Zoom objective 0.8-6.4x body.
- Standard working distance is 100 mm.
- Viewing head 45° inclined, 360° rotatable.
  Interpupillary to suit the user and ergonomic design.
- Focusing bracket range 50mm, Pillar size 32mm, Drawtube size 76mm
- B1 Standard plane stand (200 x255 x 22mm)
- Optional: 15x, 20x diopter eyepiece, 0.5x, 2x additional lens, B2,B3 illuminator stand and Fluorescent & seek LED attach illuminator design for lower working distance support etc.

**SZ Series** 

The SZ stereo microscope with wide field eyepiece, fully coated optical system, sharp and clear images, larger zooming raito with extremely good flatness and contrast. The images are brighter and more distinct even at the periphery of the visual field.