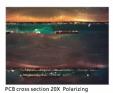

The MX6R series microscope has entirely new improved on the traditional one. With the Long working distance infinite plan achromatic objective, MX6R emphasize stability and security. It has so many innovations on ergonomics that the users can observe simply and comfortably for long term, 6" stage suitable for use of wafer or FPD inspection. Various function selections for observation, bright field, dark field, polarization, DIC differential interference.

ity

MX4R The Professionally design for wide used in industrial inspection and metallurgical analysis.

MX-6R system dimension

Seidentopf Trinocular Head inclined at 25°, Erect image Head Interpupillary Range 54mm-76mm with CTV adaptor Pair of PL10X/22, FN22mm wide-field high eye-point Plan eyepiece Eyepiece Quintuple nosepiece with Long working distance Infinity Plan Achromatic BD objective, with DIC Objective 5X(NA0.15)WD 11.0mm, 10X(NA0.30)WD 9.5mm, 20X(NA0.45)WD 3.4mm, 50X(NA0.55)WD 7.5mm, 100X(NA0.8)WD 2.1mm Coaxial focus system with tension adjustable, Coarse focusing scope is 33mm **Focus** with coarse adjustment stop and tightness adjustment, fine adjustment precision: 0.001 mm. 6" Three layer Mechanical Stage with coaxial drive control and clutch hand can move quickly Stage move range 158x158 mm, glass stage Observation Bright field / Dark field / Polarizing / DIC method 90V-240V wide-range of Voltage, Illumination Reflection: 12V/100W halogen adjustable illuminator with field diaphragm, aperture diaphragm. Transmitted illuminator system: single 5W LED, white, brightness adjustable, NA 0.5 condenser, Option with iris diaphragm