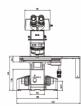

ity

MX4R The Professionally design for wide used in industrial inspection and metallurgical analysis.

MX-6R system dimension

Seidentopf Trinocular Head inclined at 25°, Erect image Head Interpupillary Range 54mm-76mm with CTV adaptor Pair of PL10X/22, FN22mm wide-field high eye-point Plan eyepiece Eyepiece Quintuple nosepiece with Long working distance Infinity Plan Achromatic BD objective, with DIC Objective 5X(NA0.15)WD 11.0mm, 10X(NA0.30)WD 9.5mm, 20X(NA0.45)WD 3.4mm, 50X(NA0.55)WD 7.5mm, 100X(NA0.8)WD 2.1mm Coaxial focus system with tension adjustable, Coarse focusing scope is 33mm **Focus** with coarse adjustment stop and tightness adjustment, fine adjustment precision: 0.001 mm. 6" Three layer Mechanical Stage with coaxial drive control and clutch hand can move quickly Stage move range 158x158 mm, glass stage Observation Bright field / Dark field / Polarizing / DIC method 90V-240V wide-range of Voltage, Illumination Reflection: 12V/100W halogen adjustable illuminator with field diaphragm, aperture diaphragm. Transmitted illuminator system: single 5W LED, white, brightness adjustable, NA 0.5 condenser, Option with iris diaphragm