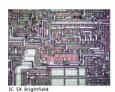

The MX6R series microscope has entirely new improved on the traditional one. With the Long working distance infinite plan achromatic objective, MX6R emphasize stability and security. It has so many innovations on ergonomics that the users can observe simply and comfortably for long term, 6" stage suitable for use of wafer or FPD inspection. Various function selections for observation, bright field, dark field, polarization, DIC differential interference.

ity

MX4R The Professionally design for wide used in industrial inspection and metallurgical analysis.

MX-6R system dimension

Seidentopf Trinocular Head inclined at 25°, Erect image Head Interpupillary Range 54mm-76mm with CTV adaptor Pair of PL10X/22, FN22mm wide-field high eye-point Plan eyepiece Eyepiece Quintuple nosepiece with Long working distance Infinity Plan Achromatic BD objective, with DIC Objective 5X(NA0.15)WD 11.0mm, 10X(NA0.30)WD 9.5mm, 20X(NA0.45)WD 3.4mm, 50X(NA0.55)WD 7.5mm, 100X(NA0.8)WD 2.1mm Coaxial focus system with tension adjustable, Coarse focusing scope is 33mm **Focus** with coarse adjustment stop and tightness adjustment, fine adjustment precision: 0.001 mm. 6" Three layer Mechanical Stage with coaxial drive control and clutch hand can move quickly Stage move range 158x158 mm, glass stage Observation Bright field / Dark field / Polarizing / DIC method 90V-240V wide-range of Voltage, Illumination Reflection: 12V/100W halogen adjustable illuminator with field diaphragm, aperture diaphragm. Transmitted illuminator system: single 5W LED, white, brightness adjustable, NA 0.5 condenser, Option with iris diaphragm