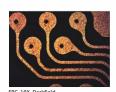

The MX6R series microscope has entirely new improved on the traditional one. With the Long working distance infinite plan achromatic objective, MX6R emphasize stability and security. It has so many innovations on ergonomics that the users can observe simply and comfortably for long term, 6" stage suitable for use of wafer or FPD inspection. Various function selections for observation, bright field, dark field, polarization, DIC differential interference.

ity

MX4R The Professionally design for wide used in industrial inspection and metallurgical analysis.

MX-6R system dimension

Seidentopf Trinocular Head inclined at 25°, Erect image Head Interpupillary Range 54mm-76mm with CTV adaptor Pair of PL10X/22, FN22mm wide-field high eye-point Plan eyepiece Eyepiece Quintuple nosepiece with Long working distance Infinity Plan Achromatic BD objective, with DIC Objective 5X(NA0.15)WD 11.0mm, 10X(NA0.30)WD 9.5mm, 20X(NA0.45)WD 3.4mm, 50X(NA0.55)WD 7.5mm, 100X(NA0.8)WD 2.1mm Coaxial focus system with tension adjustable, Coarse focusing scope is 33mm **Focus** with coarse adjustment stop and tightness adjustment, fine adjustment precision: 0.001 mm. 6" Three layer Mechanical Stage with coaxial drive control and clutch hand can move quickly Stage move range 158x158 mm, glass stage Observation Bright field / Dark field / Polarizing / DIC method 90V-240V wide-range of Voltage, Illumination Reflection: 12V/100W halogen adjustable illuminator with field diaphragm, aperture diaphragm. Transmitted illuminator system: single 5W LED, white, brightness adjustable, NA 0.5 condenser, Option with iris diaphragm