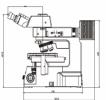

ity

MX4R The Professionally design for wide used in industrial inspection and metallurgical analysis.

MX-6R system dimension

Seidentopf Trinocular Head inclined at 25°, Erect image Head Interpupillary Range 54mm-76mm with CTV adaptor Pair of PL10X/22, FN22mm wide-field high eye-point Plan eyepiece Eyepiece Quintuple nosepiece with Long working distance Infinity Plan Achromatic BD objective, with DIC Objective 5X(NA0.15)WD 11.0mm, 10X(NA0.30)WD 9.5mm, 20X(NA0.45)WD 3.4mm, 50X(NA0.55)WD 7.5mm, 100X(NA0.8)WD 2.1mm Coaxial focus system with tension adjustable, Coarse focusing scope is 33mm **Focus** with coarse adjustment stop and tightness adjustment, fine adjustment precision: 0.001 mm. 6" Three layer Mechanical Stage with coaxial drive control and clutch hand can move quickly Stage move range 158x158 mm, glass stage Observation Bright field / Dark field / Polarizing / DIC method 90V-240V wide-range of Voltage, Illumination Reflection: 12V/100W halogen adjustable illuminator with field diaphragm, aperture diaphragm. Transmitted illuminator system: single 5W LED, white, brightness adjustable, NA 0.5 condenser, Option with iris diaphragm