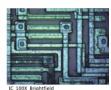

The MX6R series microscope has entirely new improved on the traditional one. With the Long working distance infinite plan achromatic objective, MX6R emphasize stability and security. It has so many innovations on ergonomics that the users can observe simply and comfortably for long term, 6" stage suitable for use of wafer or FPD inspection. Various function selections for observation, bright field, dark field, polarization, DIC differential interference.

ity

MX4R The Professionally design for wide used in industrial inspection and metallurgical analysis.

MX-6R system dimension

Seidentopf Trinocular Head inclined at 25°, Erect image Head Interpupillary Range 54mm-76mm with CTV adaptor Pair of PL10X/22, FN22mm wide-field high eye-point Plan eyepiece Eyepiece Quintuple nosepiece with Long working distance Infinity Plan Achromatic BD objective, with DIC Objective 5X(NA0.15)WD 11.0mm, 10X(NA0.30)WD 9.5mm, 20X(NA0.45)WD 3.4mm, 50X(NA0.55)WD 7.5mm, 100X(NA0.8)WD 2.1mm Coaxial focus system with tension adjustable, Coarse focusing scope is 33mm **Focus** with coarse adjustment stop and tightness adjustment, fine adjustment precision: 0.001 mm. 6" Three layer Mechanical Stage with coaxial drive control and clutch hand can move quickly Stage move range 158x158 mm, glass stage Observation Bright field / Dark field / Polarizing / DIC method 90V-240V wide-range of Voltage, Illumination Reflection: 12V/100W halogen adjustable illuminator with field diaphragm, aperture diaphragm. Transmitted illuminator system: single 5W LED, white, brightness adjustable, NA 0.5 condenser, Option with iris diaphragm