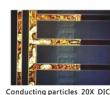

The MX6R series microscope has entirely new improved on the traditional one. With the Long working distance infinite plan achromatic objective, MX6R emphasize stability and security. It has so many innovations on ergonomics that the users can observe simply and comfortably for long term, 6" stage suitable for use of wafer or FPD inspection. Various function selections for observation, bright field, dark field, polarization, DIC differential interference.